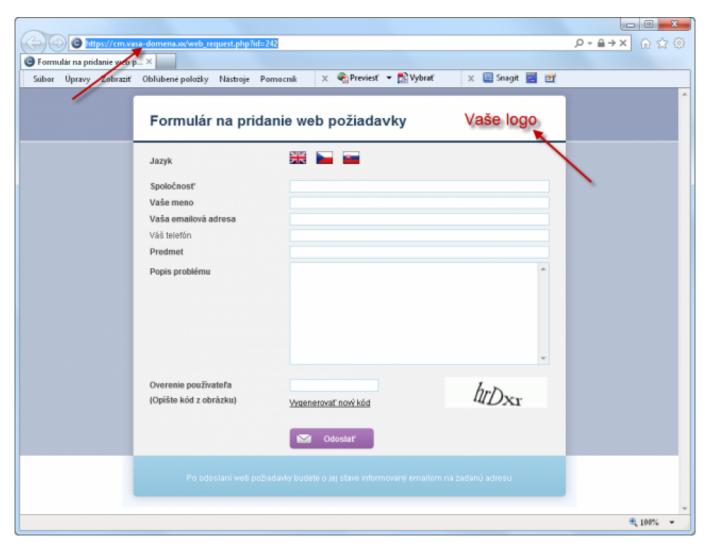

The request webform is displayed at various occasions: at entering of new request, discussion comment, acceptance of request completion. Your logo is so far displayed at entering of new web request, it the top right corner. It is displayed automatically as long as you have a custom domain and logo for the Login screen. **In other words, you don't need to adjust anything.** 

Other forms will be adapted according to your requirements. Let us know at support@customermonitor.eu if you'd appreciate to also have other webforms customized (discussion, acceptance).

Image: Web formulár k novej požiadavke s poliami, ktoré je možné prispôsobiť. Date: