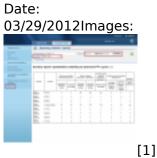

Reports are created for a selected period for personal check or additional statistic data. They enable, for example, an overview of amount of toners delivered by the supplier (resp. headquarters), how much you have received, how many units have been issued to which printer at your location, stock at the end of the period and also the difference in the current state. The user can only view *Summary report* for his assigned location. Other reports can only be viewed by a user with assigned authorization *Manager of supplies* and he may use them to make new orders, compare printing efficiency in different locations, and he also has available individual reports of confirmed receptions, issues.

Image: Príklad sumárneho reportu spotrebného materiálu za vybrané obdobie

[1] https://customermonitor.eu/sites/default/files/reporty.png