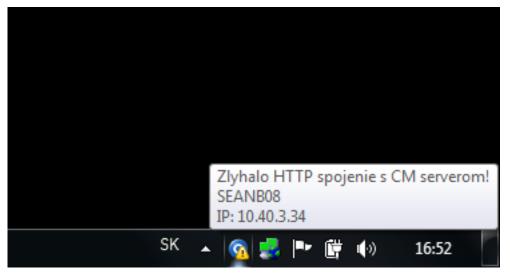

## Published on Customer Monitor (https://customermonitor.eu)

Customer Monitor contacts the CM server through HTTP protocol in about 15 - 30s intervals (according to CM server configuration). If the connection should be lost, a yellow exclamation mark will appear at the C-Monitor icon, which signalizes that Customer Monitor client is not communicating with CM server. When the first contact by HTTP protocol is successfully made, the exlamation mark will disappear. The following images show examples of both states of the communication - functional and failed