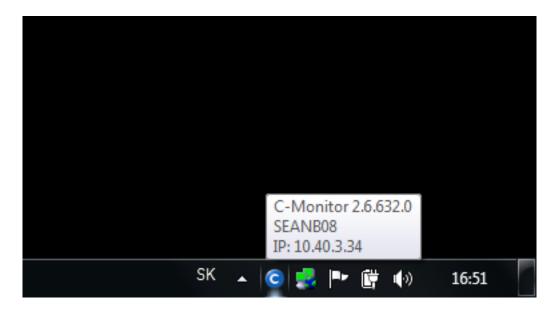

## Published on Customer Monitor (https://customermonitor.eu)

Customer Monitor contacts the CM server through HTTP protocol in about 15 - 30s intervals (according to CM server configuration). If the connection should be lost, a yellow exclamation mark will appear at the C-Monitor icon, which signalizes that Customer Monitor client is not communicating with CM server. When the first contact by HTTP protocol is successfully made, the exlamation mark will disappear. The following images show examples of both states of the communication - functional and failed