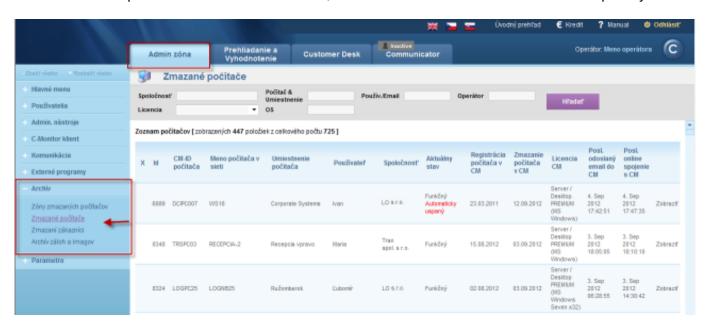

The archive serves to viewing deleted objects from CM, it provides information about deleted computers, information about Zones of these computers, grants overview of deleted customers and archive of backups and images, in which there is information about logs from backups on computers. Entrance into the archive leads through Admin zone -> Archive -> Zones of deleted computers, Deleted customers or Archive of backups and images.

## A deleted customer without computers can be restored.

A deleted computer cannot be restored from the archive, it has to be re-registered. Information is kept in the archive for 6 months, after that are the records removed completely.

Image: Zobrazenie vymazaných počítačov v archíve

Image: Zobrazenie zón vymazaných počítačov

03/03/2012Images: [1]

**Archive of deleted objects**Published on Customer Monitor (https://customermonitor.eu)