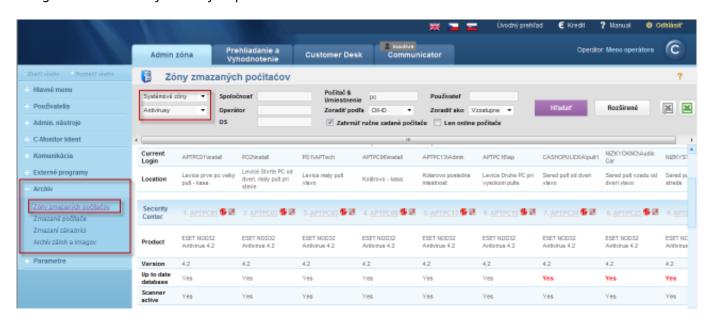

The archive serves to viewing deleted objects from CM, it provides information about deleted computers, information about Zones of these computers, grants overview of deleted customers and archive of backups and images, in which there is information about logs from backups on computers. Entrance into the archive leads through Admin zone -> Archive -> Zones of deleted computers, Deleted customers or Archive of backups and images.

## A deleted customer without computers can be restored.

A deleted computer cannot be restored from the archive, it has to be re-registered. Information is kept in the archive for 6 months, after that are the records removed completely.

Image: Zobrazenie vymazaných počítačov v archíve

Image: Zobrazenie zón vymazaných počítačov

03/03/2012Images: [1]

**Archive of deleted objects**Published on Customer Monitor (https://customermonitor.eu)